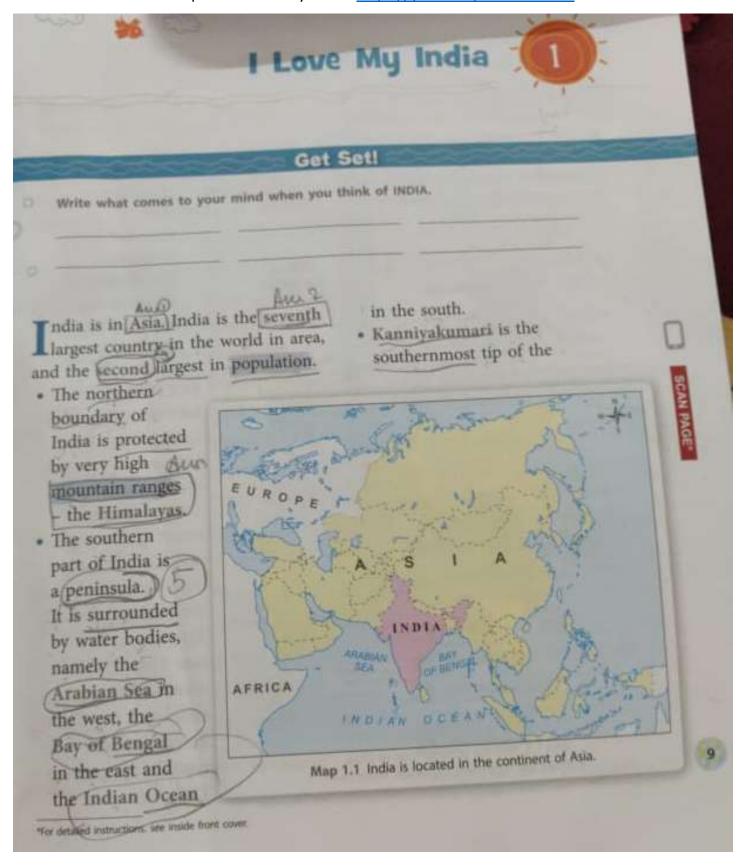

population mountain range mainland

the total number of people living in a country

a group of mountains

the major part of a country that does not include the islands

- India is located in Asia. It is surrounded by the Himalayas and three large
- Pakistan, Afghanistan, China, Nepal, Bhutan, Myanmar, Bangladesh, Sri Lanka and Maldives are our neighbours.
- There are 28 states and nine Union Territories in India.
- India can be divided into five physical divisions the northern mountains, the northern and coastal plains, the western desert, the southern plateaus and the islands.