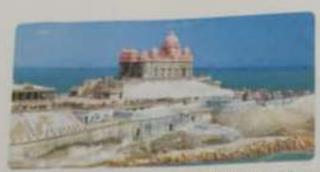

This is the famous Vivekananda Rock Memorial at Kanniyukumari (Tamii Nadu).

mainland of India. However, the southernmost tip of the country is

The boundary between India and Pakingan is called Radcliffe Line.