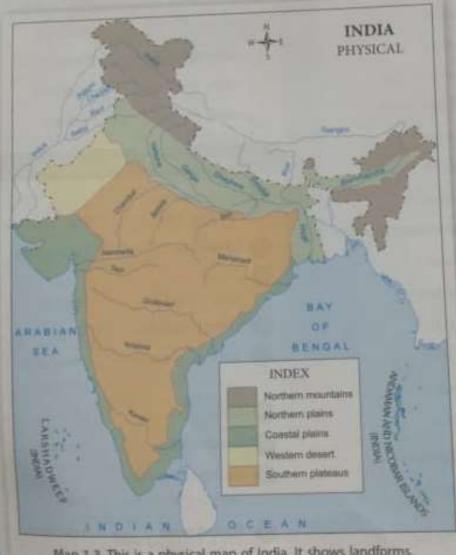

Map 1.3 This is a physical map of India. It shows landforms.

### PHYSICAL DIVISIONS

The landforms of our country vary from place to place. India can be broadly divided into five physical divisions (see Map 1.3).

- · The northern mountains
- · The plains northern and coastal
- · The western desert
- · The southern plateaus
- · The islands We will read about these physical divisions in the next four lessons.

They are located in the north eastern part of India.

5) What are the five physical divisions of India?

Ans5: The five physical divisions of India are

- 1. The Northern Mountains
- 2. The Plains Northern and Coastal
- 3. The Western Desert
- 4. The Southern Plateau
- 5. The Islands